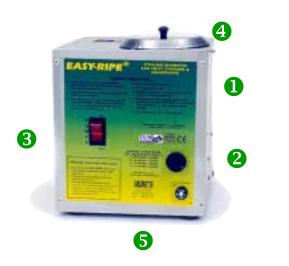

## The Easy-Ripe Generator<sup>®</sup> Features & Benefits

- Extremely easy to use! Operating Instructions are basic and simple. No explosion possibilities when using as directed!
- Ethylene production rate is adjustable; output is continuous for better fruit ripening & degreening. From one quart of Ethy-Gen<sup>®</sup> II Ripening Concentrate, the Easy-Ripe<sup>®</sup> will produce approximately 10 ft<sup>3</sup> of ethylene.
- Certified by TÜV Product Service or Underwriters Laboratories, Inc. (UL<sup>®</sup>) means that the Easy-Ripe<sup>®</sup> has been tested to worldwide recognized safety standards.
- 2.5 liter (2.7 quart) Ethy-Gen<sup>®</sup> II Ripening Concentrate reservoir.
- S Manufactured by Catalytic Generators, LLC, the innovative and leading ethylene application systems company.

#### SPECIFICATIONS:

110 or 220 VAC

50 or 60 Hz

13 lb. (5.9 kg)

#### One (1) ft<sup>3</sup> dimensions

- 12" height (30.5 cm)
- 9.25" depth (23.5 cm)
- 9.5" width (24.1 cm)

1,500 ft<sup>3</sup> (42 m<sup>3</sup>) is the minimum ripening room size for an Easy-Ripe<sup>®</sup>